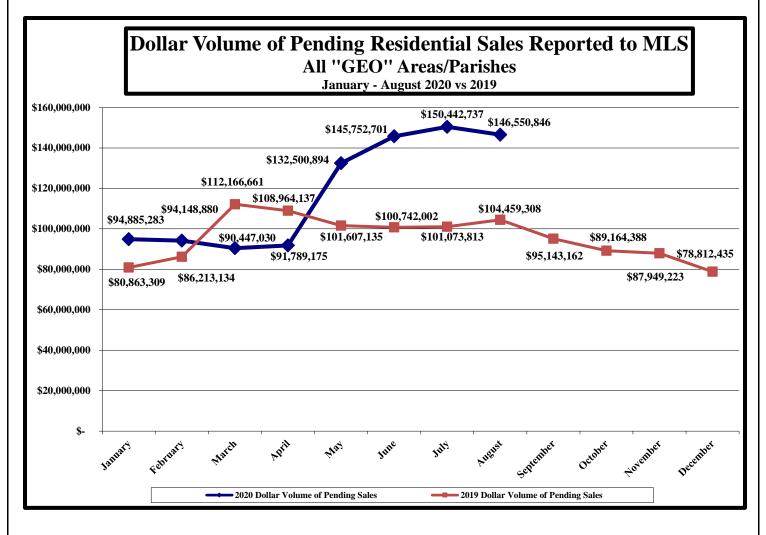

### ALL "GEO" AREAS/PARISHES (Includes "GEO" areas outside of Lafayette Parish)

Dollar Volume of Pending Home Sales, August 2020: \$146,550,846 Dollar Volume of Pending Home Sales, August 2019: \$104,459,308 (% change for August: +40.29%)

(% change from July 2020: -02.59%)

Cumulative total, January – August 2020: \$946,517,546 Cumulative total, January – August 2019: \$796,089,499 (% cumulative change: +18.90%)