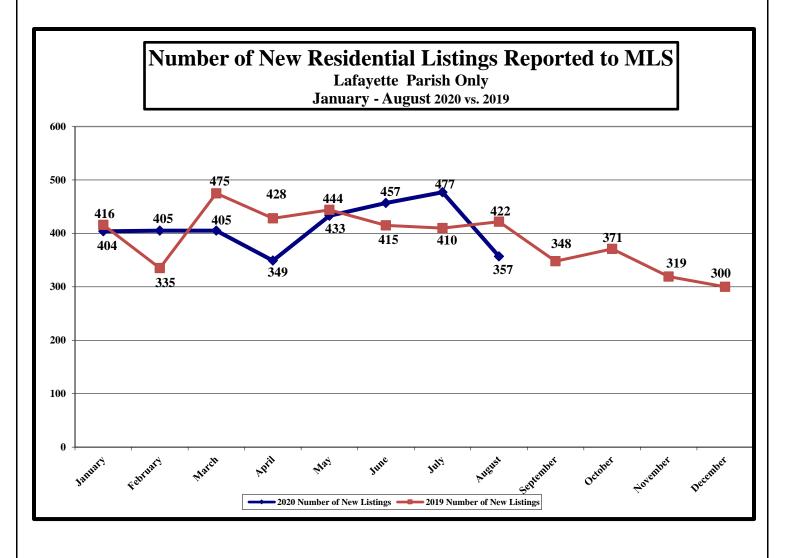

## LAFAYETTE PARISH (Excludes "GEO" areas outside of Lafayette Parish)

| New Const.  8/20: 78  8/19: 60  +30.00%                                                        | Re-sales  279 362 -22.93% | Number of New Residential Listings Reported to MLS, August 2020: 357 Number of New Residential Listings Reported to MLS, August 2019: 422 (% change for August: -15.40%) |                                             |                                             |                                             |                                             |                                             |                                             |                                  |
|------------------------------------------------------------------------------------------------|---------------------------|--------------------------------------------------------------------------------------------------------------------------------------------------------------------------|---------------------------------------------|---------------------------------------------|---------------------------------------------|---------------------------------------------|---------------------------------------------|---------------------------------------------|----------------------------------|
| '20: 723<br>'19: 483<br>+49.69%                                                                | 2,564<br>2,862<br>-10.41% | (% change from July 2020: -25.16%)  Cumulative total, January — August 2020: 3,287  Cumulative total, January — August 2019: 3,345  (% cumulative change: -01.73%)       |                                             |                                             |                                             |                                             |                                             |                                             |                                  |
| Comparison to Past Years: #New Listings Taken # Sold Ratio – New Listings/Sold 2020 % +/- over |                           | 2013<br>2,913<br>2,236<br>1.30:1<br>+12.84%                                                                                                                              | 2014<br>3,019<br>2,167<br>1.39:1<br>+08.88% | 2015<br>3,221<br>2,310<br>1.39:1<br>+02.05% | 2016<br>3,326<br>2,114<br>1.57:1<br>-01.17% | 2017<br>3,487<br>2,178<br>1.60:1<br>-05.74% | 2018<br>3,769<br>2,359<br>1.60:1<br>-12.79% | 2019<br>3,345<br>2,299<br>1.45:1<br>-01.73% | 2020<br>3,287<br>2,519<br>1.30:1 |