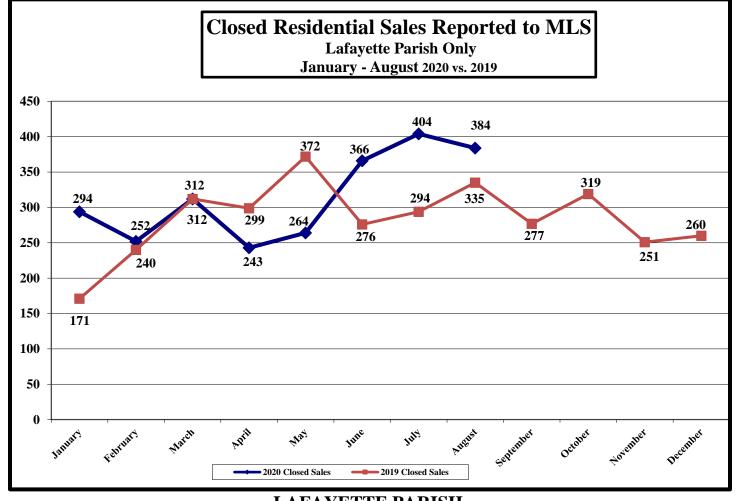

## LAFAYETTE PARISH (Excludes "GEO" areas outside Lafayette Parish)

| New Const.<br>8/20: 91<br>8/19: 54<br>+68.52% | Re-sales<br>293<br>281<br>+04.27%            | Number of Closed Home Sales Reported to MLS, August: 2020: 384<br>Number of Closed Home Sales Reported to MLS, August: 2019: 335<br>(% change for August: +14.63%) |               |                                                  |                          |                          |                          |  |
|-----------------------------------------------|----------------------------------------------|--------------------------------------------------------------------------------------------------------------------------------------------------------------------|---------------|--------------------------------------------------|--------------------------|--------------------------|--------------------------|--|
|                                               |                                              | (% change from July 2020: -04.95%)                                                                                                                                 |               |                                                  |                          |                          |                          |  |
| New Const.  '20: 591  '19: 483  +22.36%       | <u>Re-sales</u><br>1,928<br>1,816<br>+06.17% | Cumulati                                                                                                                                                           | ve total, Jar | nuary – Augus<br>nuary – Augus<br>e change: +09. | st 2019: 2,2             |                          |                          |  |
| '20: 95 days<br>'19: 132 days<br>-37 days     | 75 days<br>78 days<br>-03 days               | 0                                                                                                                                                                  | ·             | et, January –<br>et, January –                   | O                        |                          |                          |  |
|                                               | s Compared to<br>tte Parish sales            | s as 2,2                                                                                                                                                           |               | /                                                | 2016<br>2,114<br>+19,16% | 2017<br>2,178<br>+15.66% | 2018<br>2,359<br>+06.78% |  |