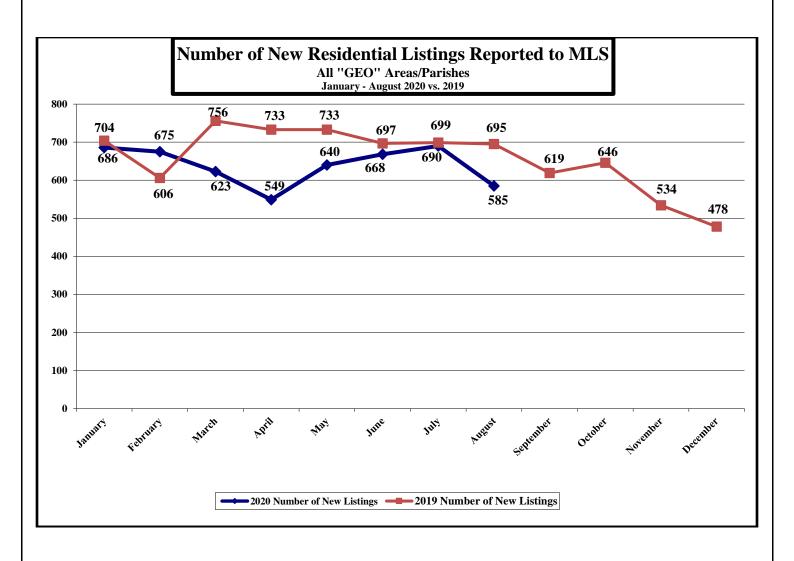

#### ALL "GEO" AREAS/PARISHES

Outside Lafayette Parish (Includes "GEO" areas outside of Lafayette Parish)

Aug. '20: 228 Aug. '19: 273 (% chg: -16.48%) Number of New Residential Listings Reported to MLS, August 2020: 585 Number of New Residential Listings Reported to MLS, August 2019: 695 (% change for August: (-15.83%)

(% change from July 2020: -15.22%)

'20: 1,829 '19: 2,279 (% chg: -19.75%) Cumulative total, January – August 2020: 5,116 Cumulative total, January – August 2019: 5,624 (% cumulative change: -09.03%)