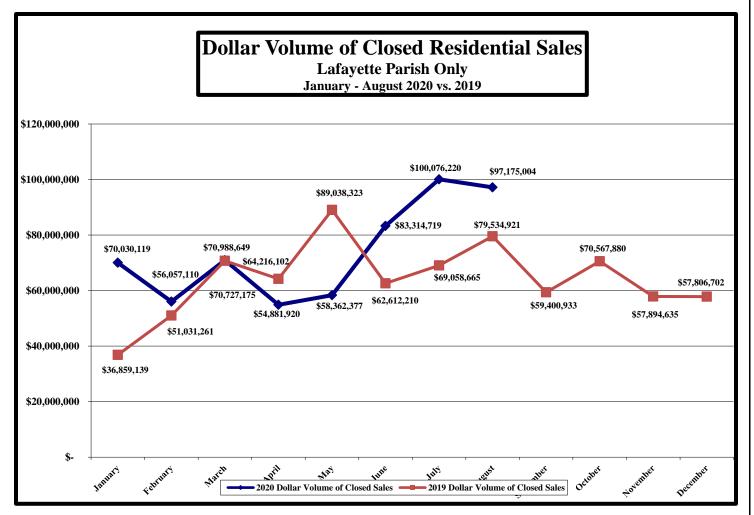

#### LAFAYETTE PARISH

(Excludes "GEO" areas outside of Lafayette Parish)

| New Const.  8/20: \$22,837,648  8/19: \$16,560,691  +37.90%  New Const. | Re-sales<br>\$74,337,356<br>\$62,974,230<br>+18.04%<br>Re-sales | Dollar Volume of Closed Residential Sales, August 2020: \$ 97,175,004 Dollar Volume of Closed Residential Sales, August 2019: \$ 79,534,921 (% change for August: +22.18%)  (% change from July 2020: -04.90%) |
|-------------------------------------------------------------------------|-----------------------------------------------------------------|----------------------------------------------------------------------------------------------------------------------------------------------------------------------------------------------------------------|
| '20: \$153,959,913                                                      | \$436,926,205                                                   | Cumulative total January – August 2020: \$590,886,118                                                                                                                                                          |
| '19: \$134,130,622                                                      | \$388,947,174                                                   | Cumulative total January – August 2019: \$523,077,796                                                                                                                                                          |
| +14.78%                                                                 | +12.34%                                                         | (% cumulative change: +12.96%)                                                                                                                                                                                 |
| '20: \$260,507                                                          | \$226,621                                                       | Average Sale Price, January - August 2020: \$234,571                                                                                                                                                           |
| '19: \$277,703                                                          | \$214,177                                                       | Average Sale Price, January - August 2019: \$227,524                                                                                                                                                           |
| -06.19%                                                                 | +05.81%                                                         | (% change in Average Sale Price: +3.10%)                                                                                                                                                                       |
| '20: \$224,500                                                          | \$189,900                                                       | Median Sold Price, January – August 2020: \$200,000                                                                                                                                                            |
| '19: \$230,000                                                          | \$184,000                                                       | Median Sold Price, January – August 2019: \$193,325                                                                                                                                                            |
| -02,39%                                                                 | +03.21%                                                         | (% change in Median Sold Price: +03.45%)                                                                                                                                                                       |
| '20: 99.63%                                                             | 96.91%                                                          | % of List Price to Sale Price, January - August 2020: 97.61%                                                                                                                                                   |
| '19: 99.44%                                                             | 96.73%                                                          | % of List Price to Sale Price, January - August 2019: 97.41%                                                                                                                                                   |