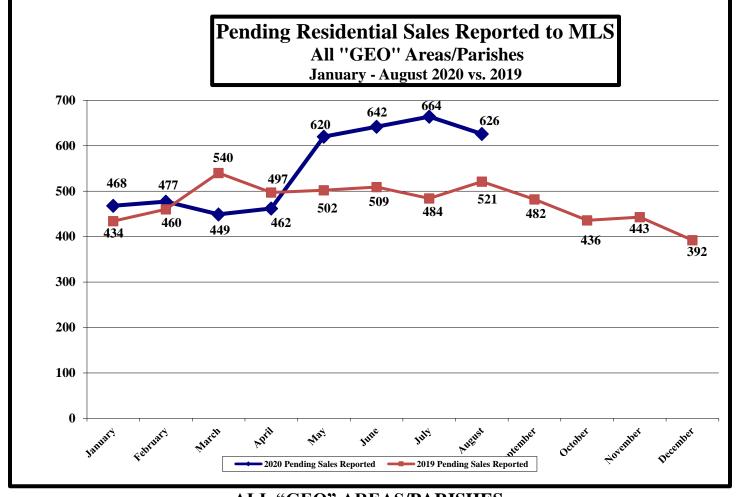

#### ALL "GEO" AREAS/PARISHES (Includes "GEO" areas outside of Lafayette Parish)

Outside Lafayette Parish

Aug. '20: 223 Aug. '19: 193 (% chg: +15.54%) Number of Pending Home Sales Reported to MLS, August 2020: 626 Number of Pending Home Sales Reported to MLS, August 2019: 521 (% change for August: +20.15%)

(% change from July 2020: -05.72%)

'20: 1,579
'19: 1,536
(% chg: +02.80%)

Cumulative total, January – August 2020: 4,408 Cumulative total, January – August 2019: 3,947 (% cumulative change: +11.68%)