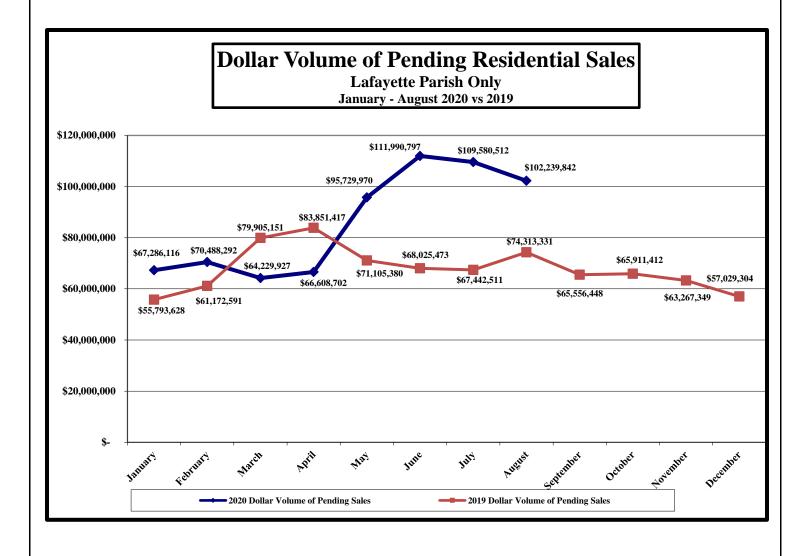

#### LAFAYETTE PARISH (Excludes "GEO" areas outside of Lafayette Parish)

Dollar Volume of Pending Home Sales, August 2020: \$102,239,842 Dollar Volume of Pending Home Sales, August 2019: \$74,313,331 (% change for August: +37.58%)

(% change from July 2020: -06.70%)

Cumulative total, January – August 2020: \$688,154,158 Cumulative total, January – August 2019: \$561,609,482 (% cumulative change: +22.54%)