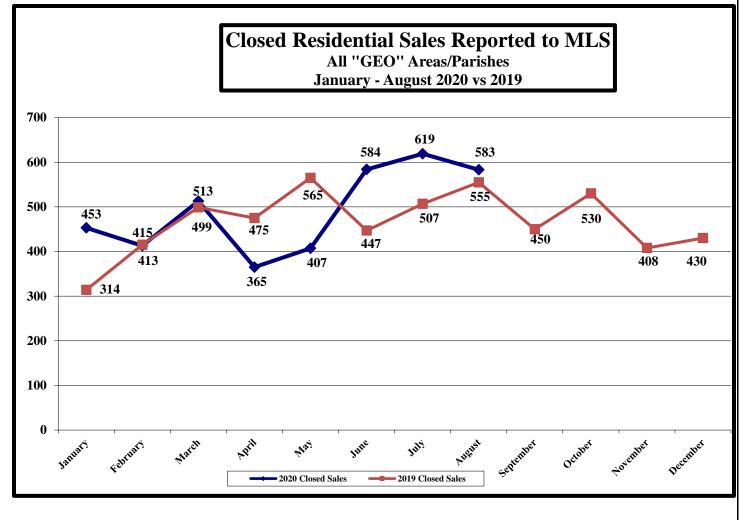

#### **Outside Lafayette Parish**

Aug. '20: 199
Aug. '19: 220
(% chg: -09.55%)

Number of Closed Home Sales Reported to MLS, August 2020: 583
Number of Closed Home Sales Reported to MLS, August 2019: 555
(% change for August: +05.05%)

(% change from July 2020: -05.82%)

 '20: 1,418
 Cumulative total, January – August 2020: 3,937

 '19: 1,478
 Cumulative total, January – August 2019: 3,777

 (% chg: -04.06%)
 (% cumulative change: +04.24%)