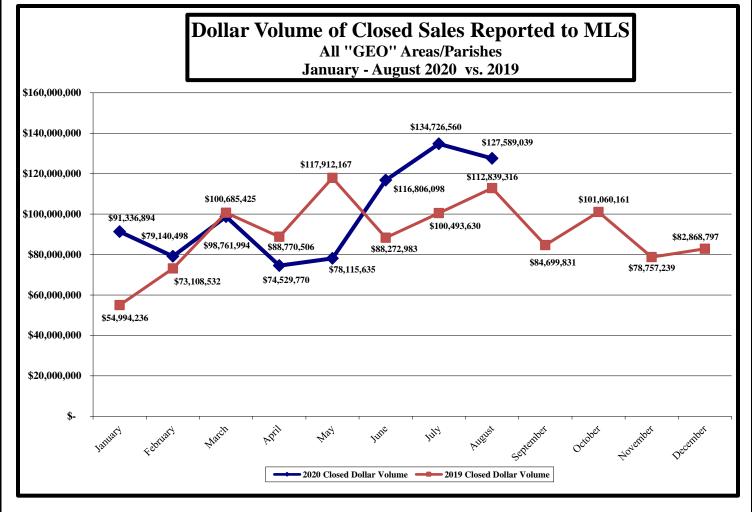

'20: \$148,181 '19: \$144,790 (% chg: +02.34%) Dollar Volume of Closed Residential Sales, August 2020: \$127,589,039 Dollar Volume of Closed Residential Sales, August 2019: \$112,839,316

(% change for August: +13.07%)

(% change from July 2020: -05.30%)

Cumulative total January – August 2020: \$801,006,488 Cumulative total January – August 2019: \$737,076,795 (% cumulative change: +08.67%)

Average Sale Price, January - August 2020: \$203,456 Average Sale Price, January - August 2019: \$195,148 (% change in Average Sale Price: +04.26%)