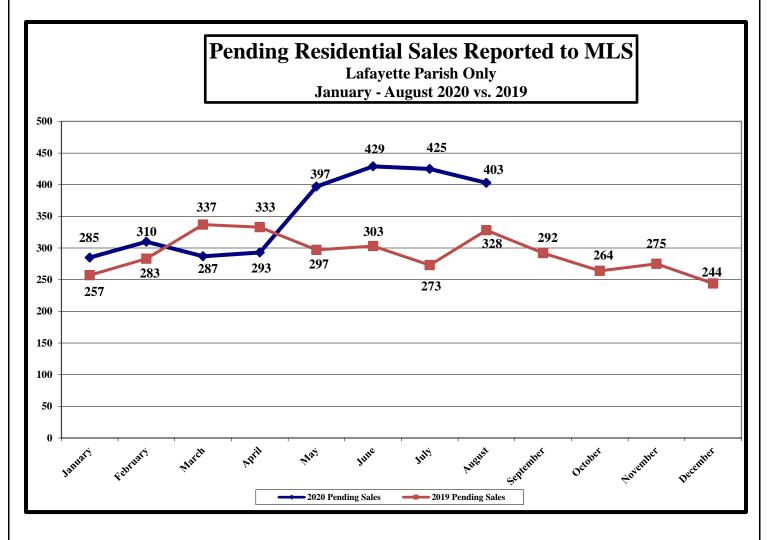

#### LAFAYETTE PARISH

(Excludes "GEO" areas outside of Lafayette Parish)

| 8/20: 108 | 295     | Number of Pending Home Sales Reported to MLS, August 2020: 403 |
|-----------|---------|----------------------------------------------------------------|
| 8/19: 52  | 276     | Number of Pending Home Sales Reported to MLS, August 2019: 328 |
| +107.69%  | +06.88% | (% change for August: +22.87%)                                 |
|           |         | (% change from July 2020: -05.18%)                             |

New Const. Re-sales

420: 686 2,143 Cumulative total, January – August 2020: 2,829

(19: 480 1,931 Cumulative total, January – August 2019: 2,411

(% cumulative change: +17.34%)

New Const. Re-sales